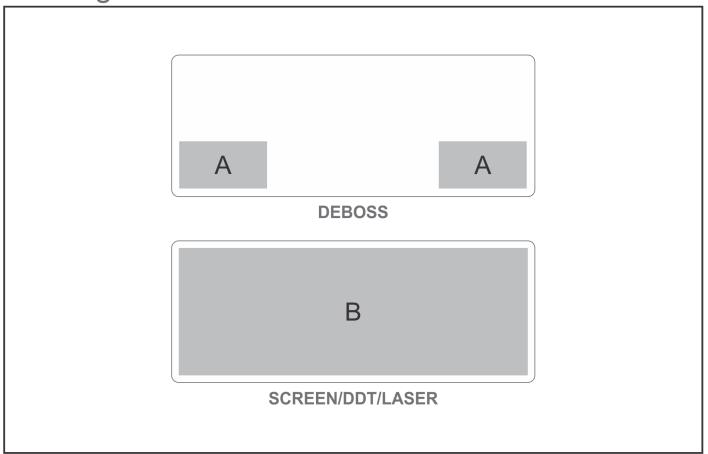

# **Branding Options:**

#### **Position A**

1. Debossing (BOS-1) N/A

Size: 160mm wide x 100mm high

#### **Position B**

1. Screen Print (SB) 1 Colour

Size: 180mm wide x 230mm high

2. Digital Direct Transfer (DDT-D)

Full Colour

Size: 105mm wide x 74mm high

3. Digital Direct Transfer (DDT-A)

Full Colour

Size: 148mm wide x 105mm high

4. Digital Direct Transfer (DDT-B)

Full Colour

Size: 210mm wide x 148mm high

5. Digital Direct Transfer (DDT-C)

Full Colour

Size: 230mm wide x 180mm high

6. Laser Engraving (LC)

N/A

Size: 300mm wide x 160mm high